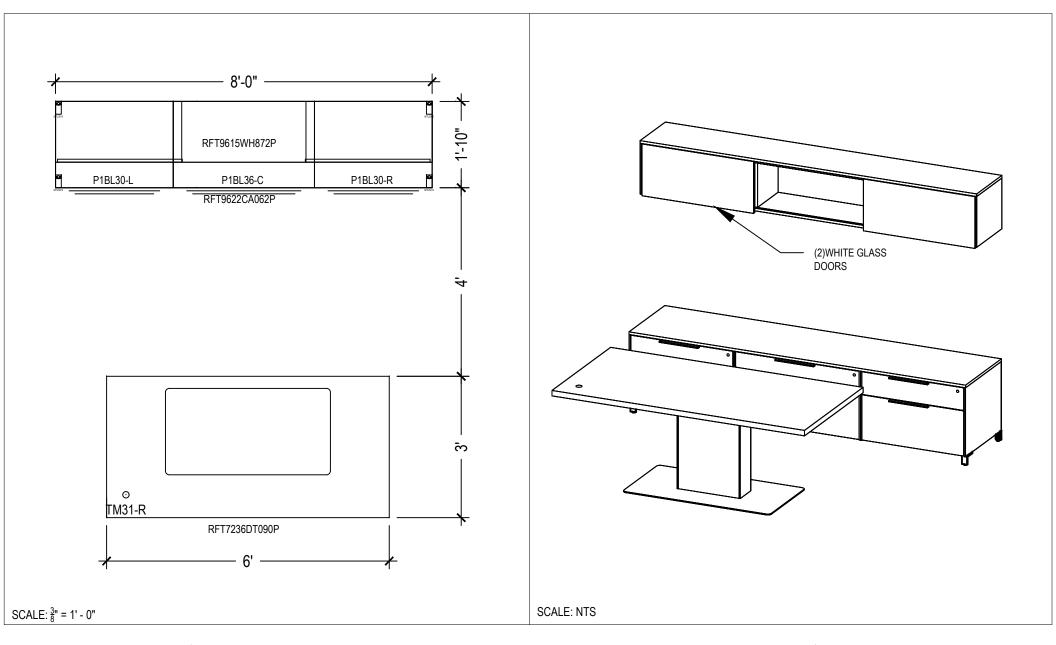

TYPICAL 1 RIFT DESKS AND WORKSTATIONS

DARRAN Furniture P.O. Box 7614 High Point, NC 27264 Phone 336.861.2400 1.800.334.7891 Fax 336.861.6485 www.darran.com This is a preliminary drawing subject to approval by manufacturing. Actual product may vary from drawing shown. DARRAN reserves the right to alter specifications and/or materials. It will be the responsibility of Dealer/Designer to: Do Field Measurements, Confirm All Product Will Fit Office Space, and ensure power/data is accessible. Also, To Confirm Product Quoted is Correct As To Configurations, Sizes, Design Etc.

Approval Signature:\_

Quote #:

Date: 11/1/2022

Revision #:

Revision date:

Product: RIFT

Scale: AS SHOWN

Drawn By: