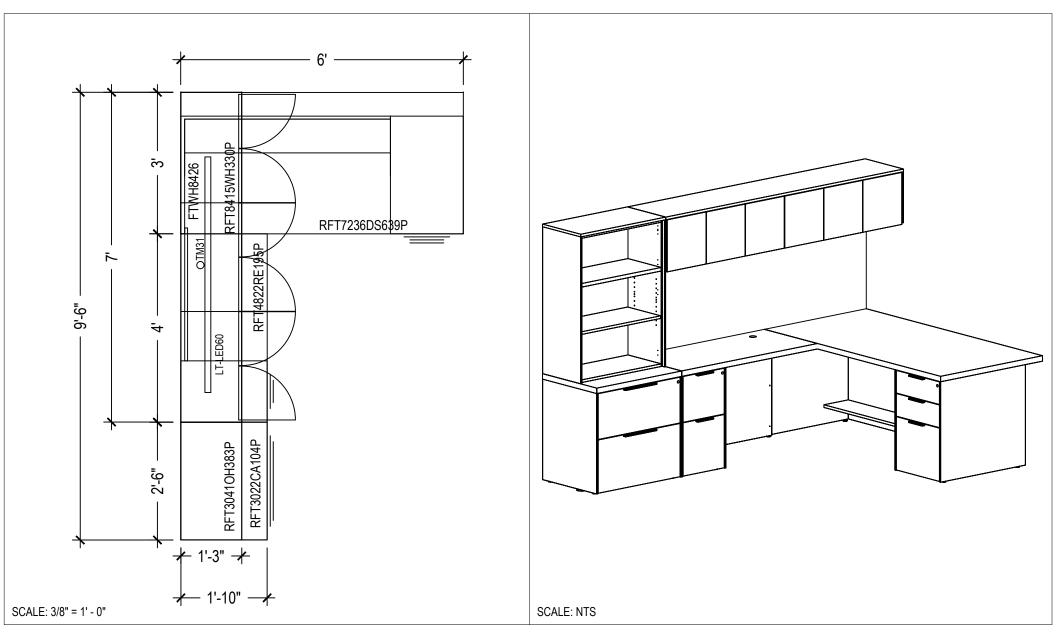

RIFT DESKS AND WORKSTATIONS

TYPICAL 5



## DARRAN

DARRAN Furniture
P.O. Box 7614
High Point, NC 27264
Phone 336.861.2400
Fax 336.861.6485
www.darran.com

This is a preliminary drawing subject to approval by manufacturing. Actual product may vary from drawing shown. DARRAN reserves the right to alter specifications and/or materials. It will be the responsibility of Dealer/Designer to: Do Field Measurements, Confirm All Product Will Fit Office Space, and ensure power/data is accessible. Also, To Confirm Product Quoted is Correct As To Configurations, Sizes, Design Etc.

Approval Signature:

Quote #: Date: 11/1/2022

Revision #:

Revision date:

Product: RIFT Scale: AS SHOWN

Drawn By: