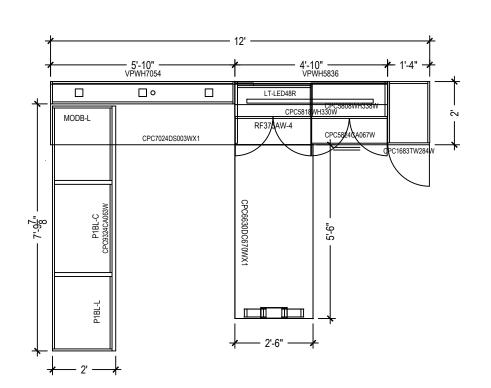

## SCALE: 3/8"=1'-0"

DARRAN Furniture P.O. Box 7614

High Point, NC 27264

**R R A N**°

Phone 336.861.2400 1.800.334.7891

Fax 336.861.6485 www.darran.com

This is a preliminary drawing subject to approval by manufacturing. Actual product may vary from drawing shown. DARRAN reserves the right to alter specifications and/or materials. It will be the responsibility of Dealer/Designer to: Do Field Measurements, Confirm All Product Will Fit Office Space. Also, To Confirm Product Quoted is Correct As To Configurations, Sizes, Design Etc.

Quote #: Date: 11/01/2022 Revision #: Revision date: Product: CENTRAL PARK Scale: Drawn By:

Approval Signature:\_