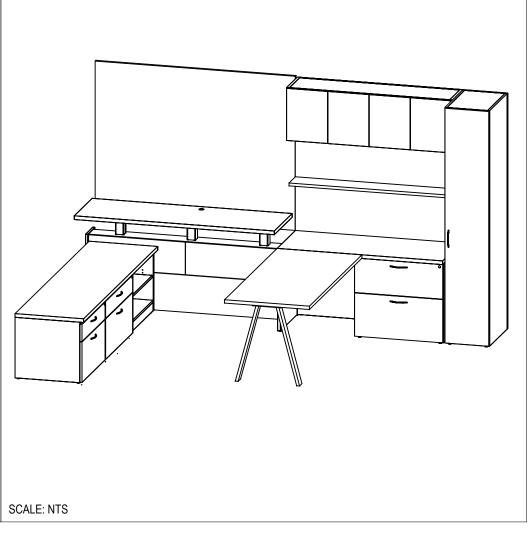

## SCALE: 3/8"=1'-0"

DARRAN Furniture P.O. Box 7614

High Point, NC 27264

**R R A N**°

Phone 336.861.2400 1.800.334.7891

Fax 336.861.6485 www.darran.com

This is a preliminary drawing subject to approval by manufacturing. Actual product may vary from drawing shown. DARRAN reserves the right to alter specifications and/or materials. It will be the responsibility of Dealer/Designer to: Do Field Measurements, Confirm All Product Will Fit Office Space. Also, To Confirm Product Quoted is Correct As To Configurations, Sizes, Design Etc.

Quote #: Date: 11/01/2022 Revision #: Revision date: Product: CENTRAL PARK Scale: Drawn By:

Approval Signature:\_