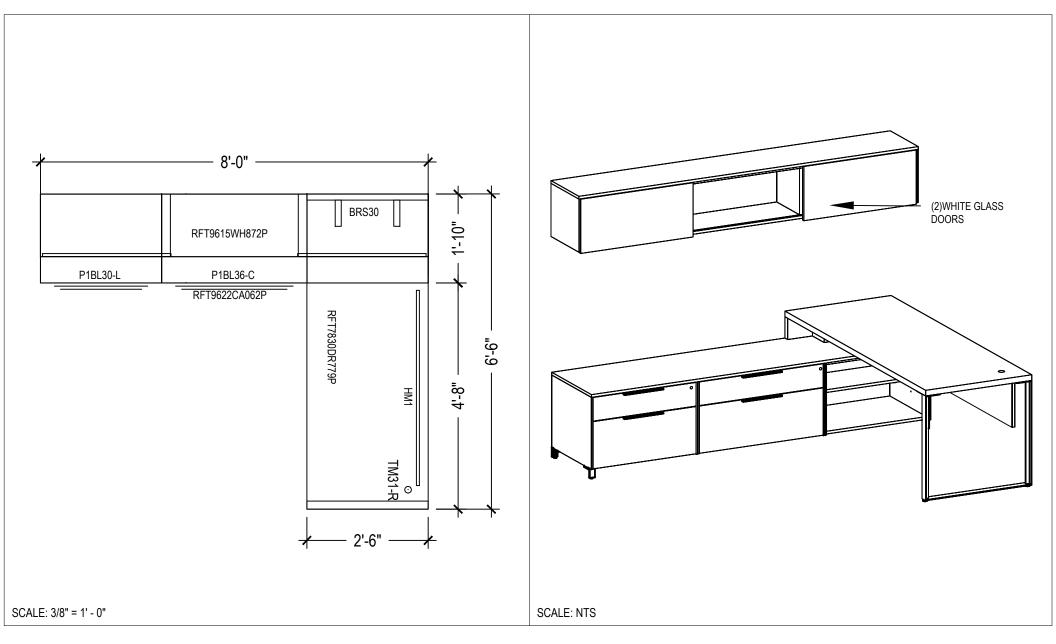

TYPICAL 10 RIFT DESKS AND WORKSTATIONS

DARRAN Furniture P.O. Box 7614 High Point, NC 27264 Phone 336.861.2400 1.800.334.7891 Fax 336.861.6485 www.darran.com This is a preliminary drawing subject to approval by manufacturing. Actual product may vary from drawing shown. DARRAN reserves the right to alter specifications and/or materials. It will be the responsibility of Dealer/Designer to: Do Field Measurements, Confirm All Product Will Fit Office Space, and ensure power/data is accessible. Also, To Confirm Product Quoted is Correct As To Configurations, Sizes, Design Etc.