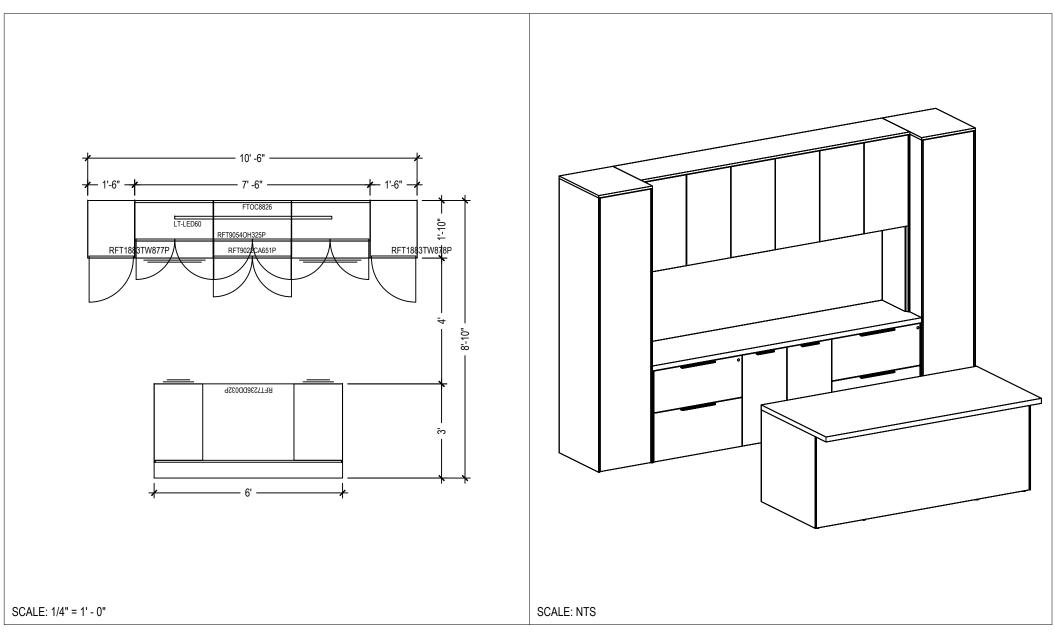

TYPICAL 2 RIFT DESKS AND WORKSTATIONS

DARRAN Furniture P.O. Box 7614 High Point, NC 27264 Phone 336.861.2400 1.800.334.7891 Fax 336.861.6485 www.darran.com This is a preliminary drawing subject to approval by manufacturing. Actual product may vary from drawing shown. DARRAN reserves the right to alter specifications and/or materials. It will be the responsibility of Dealer/Designer to: Do Field Measurements, Confirm All Product Will Fit Office Space, and ensure power/data is accessible. Also, To Confirm Product Quoted is Correct As To Configurations, Sizes, Design Etc.